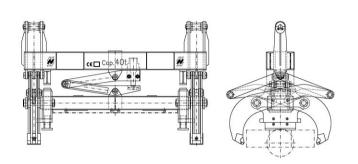

## **EXAMPLE DRAWING**

Heppenstall billet tongs are designed to accommodate custom billets of all dimensions with or without rotating unit.