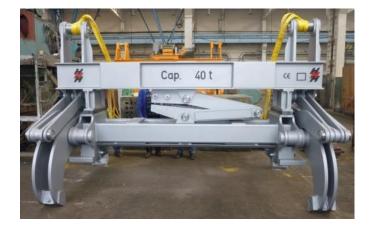

### **DESCRIPTION OF OPERATION**

The automatic billet tong is designed to lift either one or several billets simultaneously, in a horizontal position. The tongs are robustly engineered for heavy duty application to meet the severe demands of steel mills. The crane operator controls the entire lifting process from the crane cabin by placing the tong above the centre of the billets before the lifting stroke starts. The suspension assembly is designed to accommodate standard crane hooks. The standard suspension is fixed by pull pins. Customized suspensions on request.

# AUTOMATIC BILLET TONG

| <b>PRODUCT INFORMATION</b> |                  | TYPICAL BILLET SPECIFICATIONS * |
|----------------------------|------------------|---------------------------------|
| Length                     | from 2'000 mm to | 12'000 mm                       |
| Width                      | from 100 mm to   | 600 mm                          |
| Thickness                  | up to            | 800 mm                          |
| Pile height                | up to            | 800 mm                          |
| Temperature of billet      | up to            | 1'000°C                         |
| Weight of billet           | up to            | 40 t                            |